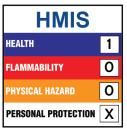

## **Health Hazard Summary**

May cause moderate irritation including stinging, burning, tearing, redness, and temporary blurring of vision. Prolonged or repeated exposure may cause dryness, defatting, redness, rash, irritation, sensitization and/or dermatitis. May cause dizziness, drowsiness, headache, and other CNS depressive effects. May cause gastrointestinal disconfort, including nausea, vomiting, diarrhea, etc. May cause dizziness, drowsiness, headache, and other CNS depressive effects.