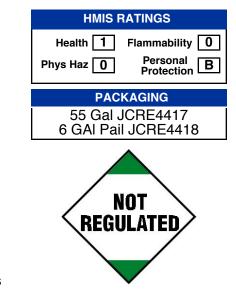

|
|               | Excellent, 1 year under normal conditions                                                                                                                                                                                                                                                                                                        |
|               | . 40000 4.1.00 0/0.00.                                                                                                                                                                                                                                                                                                                           |