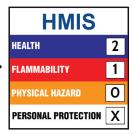

#### **Health Hazard Summary**

Causes irritation to eyes. Prolonged exposure may irritate skin. Mists or sprays may irritate eyes, nose, and throat.